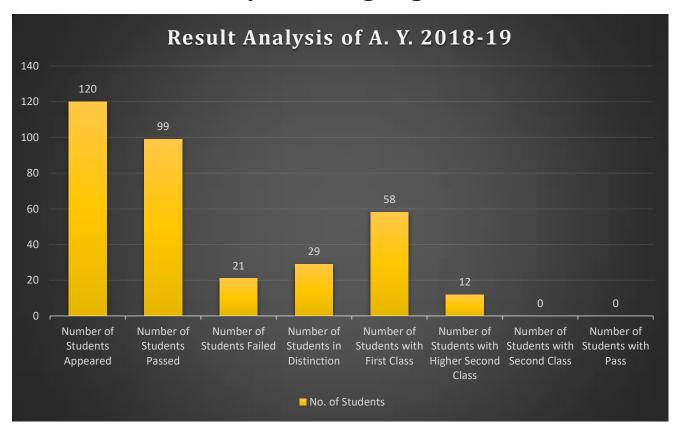

## Matoshri College of Engineering & Research Centre, Nashik

Department of Civil Engineering

## **Result Analysis of Outgoing Students**



## **List of Top 10 Rankers**

| Class<br>Rank | Name of the student         | CGPA | Class                        |
|---------------|-----------------------------|------|------------------------------|
| 1             | Dhatrak Dhanashri Sahebrao  | 8.79 | First Class with Distinction |
| 2             | Panjwani Yash Anil          | 7.97 | First Class with Distinction |
| 3             | Shinde Bhavana Revchand     | 7.96 | First Class with Distinction |
| 4             | Kushare Priyanka Balkrushna | 7.84 | First Class with Distinction |
| 5             | Sahane Dattatray Kailas     | 7.83 | First Class with Distinction |
| 6             | Shahane Omkar Sunil         | 7.76 | First Class with Distinction |
| 7             | Mahajan Gunavant Prabhakar  | 7.69 | First Class